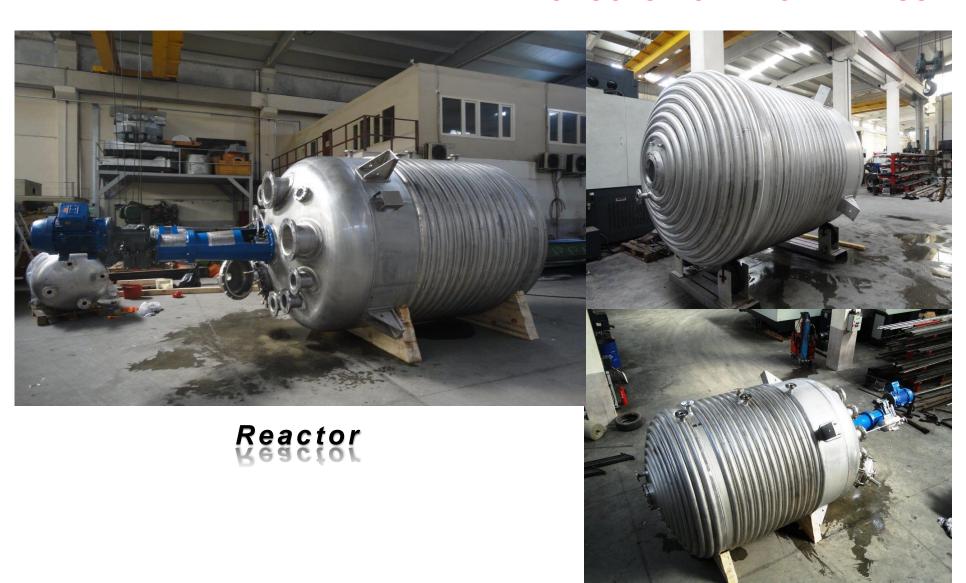

- EGEKROM was established in 2003 in Izmir Ataturk Organized Industrial Zone located in Turkey.
- Our company serves to Paint, Chemical, Petrochemical, Refinery, Oil, Milk and Food Industries with producing reactors made of stainless steel, mixers, heat exchanger, condensers, steam and hot water boilers, economizers, special machines, pressure and non-pressure tanks, installation and piping.
- □ EGEKROM, has qualified engineers, technicians and employees who have a background of experience more than forty years.
- □ Since its inception, the most important goal for EGEKROM has been the customer satisfaction.
- □ EGEKROM qualified to be the supplier of various domestic and foreign (Germany, Italy) companies by producing products with required quality, on time delivery and competitive prices.